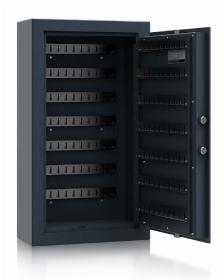

## KEY SAFE STZ

Model STZ 140

SECURITY LEVEL S2 according to EN 14450

B according to VDMA 24992 (Conditions May '95)

**DESIGN** Body: Double-walled

Door: Double-walled Hinges: Internal

Door opening angle: 90°

Safes with pull-out partitions, hook bars continuously adjustable

Also available as a version for car keys (longer hooks).

P

**LOCKING** High security double-bit key lock

2 keys (65 mm)

PAINTING Anthracite gray, RAL 7016