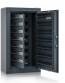

## KEY SAFE STZ

Model STZ 140

SECURITY LEVEL S2 according to EN 14450

B according to VDMA 24992 (Conditions May '95)

**DESIGN** Body: Double-walled

Door: Double-walled Hinges: Internal

Door opening angle: 90°

Safes with pull-out partitions, hook bars continuously adjustable

Also available as a version for car keys (longer hooks).

P

**LOCKING** High security double-bit key lock

2 keys (65 mm)

PAINTING Anthracite gray, RAL 7016

## KEY SAFE **STZ**

STZ 60

60 STZ 100

STZ 140

STZ 200

STZ 280

| Model   | Extern<br>Höhe | al dim.<br>Breite | in mm<br>Tiefe | Number<br>Hooks | Number<br>Partition wall | Door<br>1 / 2 leaf | Mountin<br>Backwall |   | Weight<br>(Kg) |
|---------|----------------|-------------------|----------------|-----------------|--------------------------|--------------------|---------------------|---|----------------|
| STZ 60  | 450            | 450               | 200            | 60              | 0                        | 1-leaf             | 4                   | 0 | 31             |
| STZ 100 | 600            | 450               | 200            | 100             | 0                        | 1-leaf             | 6                   | 0 | 38             |
| STZ 140 | 800            | 450               | 200            | 140             | 0                        | 1-leaf             | 6                   | 0 | 46             |
| STZ 200 | 600            | 450               | 250            | 200             | 1*                       | 1-leaf             | 6                   | 0 | 43             |
| STZ 280 | 800            | 450               | 250            | 280             | 1*                       | 1-leaf             | 6                   | 0 | 52             |