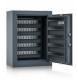

## KEY SAFE STZ

Model STZ 140

SECURITY LEVEL S2 according to EN 14450

B according to VDMA 24992 (Conditions May '95)

**DESIGN** Body: Double-walled

Door: Double-walled Hinges: Internal

Door opening angle: 90°

Safes with pull-out partitions, hook bars continuously adjustable

Also available as a version for car keys (longer hooks).

P

**LOCKING** High security double-bit key lock

2 keys (65 mm)

PAINTING Anthracite gray, RAL 7016

## KEY SAFE **STZ**

STZ 60

60 STZ 100

STZ 140

STZ 200

STZ 280

| Model   | Extern<br>Höhe | al dim.<br>Breite | in mm<br>Tiefe | Number<br>Hooks | Number<br>Partition wall | Door<br>1 / 2 leaf | Mountin<br>Backwall |   | Weight<br>(Kg) |
|---------|----------------|-------------------|----------------|-----------------|--------------------------|--------------------|---------------------|---|----------------|
| STZ 60  | 450            | 450               | 200            | 60              | 0                        | 1-leaf             | 4                   | 0 | 31             |
| STZ 100 | 600            | 450               | 200            | 100             | 0                        | 1-leaf             | 6                   | 0 | 38             |
| STZ 140 | 800            | 450               | 200            | 140             | 0                        | 1-leaf             | 6                   | 0 | 46             |
| STZ 200 | 600            | 450               | 250            | 200             | 1*                       | 1-leaf             | 6                   | 0 | 43             |
| STZ 280 | 800            | 450               | 250            | 280             | 1*                       | 1-leaf             | 6                   | 0 | 52             |