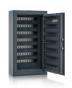

## KEY SAFE STZ

Model STZ 140

SECURITY LEVEL S2 according to EN 14450

B according to VDMA 24992 (Conditions May '95)

**DESIGN** Body: Double-walled

Door: Double-walled Hinges: Internal

Door opening angle: 90°

Safes with pull-out partitions, hook bars continuously adjustable

Also available as a version for car keys (longer hooks).

P

**LOCKING** High security double-bit key lock

2 keys (65 mm)

PAINTING Anthracite gray, RAL 7016

## KEY SAFE **STZ**

STZ 60

60 STZ 100

STZ 140

STZ 200

STZ 280

| Model   | Extern<br>Höhe | al dim.<br>Breite | in mm<br>Tiefe | Number<br>Hooks | Number<br>Partition wall | Door<br>1 / 2 leaf | Mountin<br>Backwall |   | Weight<br>(Kg) |
|---------|----------------|-------------------|----------------|-----------------|--------------------------|--------------------|---------------------|---|----------------|
| STZ 60  | 450            | 450               | 200            | 60              | 0                        | 1-leaf             | 4                   | 0 | 31             |
| STZ 100 | 600            | 450               | 200            | 100             | 0                        | 1-leaf             | 6                   | 0 | 38             |
| STZ 140 | 800            | 450               | 200            | 140             | 0                        | 1-leaf             | 6                   | 0 | 46             |
| STZ 200 | 600            | 450               | 250            | 200             | 1*                       | 1-leaf             | 6                   | 0 | 43             |
| STZ 280 | 800            | 450               | 250            | 280             | 1*                       | 1-leaf             | 6                   | 0 | 52             |