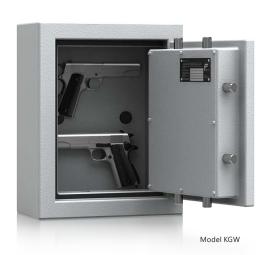

## GUN SAFE KGW

KGW

| Model | Extern<br>Height | al dim. i<br><sup>Width</sup> |     | Interna<br>Height | al dim. i<br>Width | in mm<br>Depth | Door<br>Height | light<br>Width | Number<br>Shelves | Door<br>1 / 2-leaf | Gun-<br>holder | Volume<br>(Liter) | Weight<br>(Kg) |
|-------|------------------|-------------------------------|-----|-------------------|--------------------|----------------|----------------|----------------|-------------------|--------------------|----------------|-------------------|----------------|
| KGW   | 440              | 330                           | 165 | 390               | 282                | 55             | 330            | 255            | 0                 | 1-leaf             | 2              | 0                 | 30             |