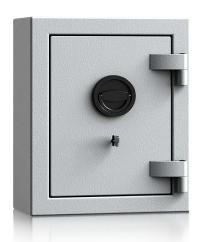

## GUN SAFE KGW

SECURITY LEVEL

Class I according to EN 1143-1

certified by ECB·S

DESIGN Body: Double-walled

> Door: Multi-walled Hinges: External

Door opening angle: 180° Handle: Protruding 12 mm

Mounting holes: 1 fixing hole in the floor, 2 in the backwall

LOCKING High security double-bit key lock

2 keys (95 mm)

PAINTING Light gray, RAL 7035

(special painting according to RAL colors for an extra charge)