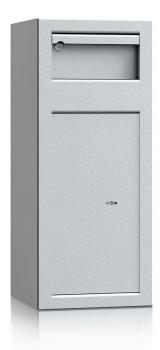

## **DEPOSIT SAFE MPT**

SECURITY LEVEL Equivalent to security rating A to VDMA 24992 (Conditions May '95),

but depository slot is not certified

DESIGN
Body: Single-walled
Door: Double-walled
Hinges: Internal

Door opening angle: 90°

Mounting holes: 4 fixing holes in the floor

Insert flap for inserting money or money bags from the front. The insertion

flap can be locked with a cylinder lock (2 keys).

LOCKING High security double-bit key lock

2 keys (65 mm)

PAINTING Light gray, RAL 7035

(special painting according to RAL colors for an extra charge)

INSURABLE Individual agreement