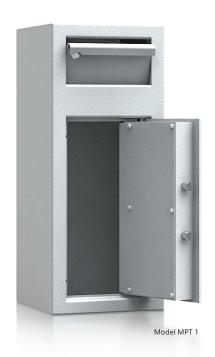

## **DEPOSIT SAFE MPT**

SECURITY LEVEL Equivalent to security rating A to VDMA 24992 (Conditions May '95),

but depository slot is not certified

DESIGN
Body: Single-walled
Door: Double-walled
Hinges: Internal

Door opening angle: 90°

Mounting holes: 4 fixing holes in the floor

Insert flap for inserting money or money bags from the front. The insertion

flap can be locked with a cylinder lock (2 keys).

LOCKING High security double-bit key lock

2 keys (65 mm)

PAINTING Light gray, RAL 7035

(special painting according to RAL colors for an extra charge)

INSURABLE Individual agreement

## **DEPOSIT SAFE MPT**

MPT 1

MPT 2

| Model |     | dim. in mm<br>Width Depth | Intern<br>Height | nal dim.<br>Width | in mm<br>Depth | Weight<br><sup>(Kg)</sup> |
|-------|-----|---------------------------|------------------|-------------------|----------------|---------------------------|
| MPT 1 | 600 | 250 250                   | 400              | 240               | 190            | 25                        |
| MPT 2 | 600 | 460 460                   | 400              | 450               | 400            | 45                        |