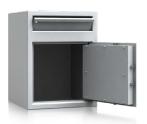

## **DEPOSIT SAFE MPT**

SECURITY LEVEL Equivalent to security rating A to VDMA 24992 (Conditions May '95),

but depository slot is not certified

DESIGN
Body: Single-walled
Door: Double-walled
Hinges: Internal

Door opening angle: 90°

Mounting holes: 4 fixing holes in the floor

Insert flap for inserting money or money bags from the front. The insertion

flap can be locked with a cylinder lock (2 keys).

LOCKING High security double-bit key lock

2 keys (65 mm)

PAINTING Light gray, RAL 7035

(special painting according to RAL colors for an extra charge)

INSURABLE Individual agreement

## **DEPOSIT SAFE MPT**

MPT 1

MPT 2

| Model |     | dim. in mm<br>Width Depth | Intern<br>Height | nal dim.<br>Width | in mm<br>Depth | Weight<br><sup>(Kg)</sup> |
|-------|-----|---------------------------|------------------|-------------------|----------------|---------------------------|
| MPT 1 | 600 | 250 250                   | 400              | 240               | 190            | 25                        |
| MPT 2 | 600 | 460 460                   | 400              | 450               | 400            | 45                        |