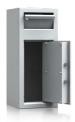

## **DEPOSIT SAFE MPT**

SECURITY LEVEL Equivalent to security rating A to VDMA 24992 (Conditions May '95),

but depository slot is not certified

DESIGN
Body: Single-walled
Door: Double-walled
Hinges: Internal

Door opening angle: 90°

Mounting holes: 4 fixing holes in the floor

Insert flap for inserting money or money bags from the front. The insertion

flap can be locked with a cylinder lock (2 keys).

LOCKING High security double-bit key lock

2 keys (65 mm)

PAINTING Light gray, RAL 7035

(special painting according to RAL colors for an extra charge)

INSURABLE Individual agreement

## **DEPOSIT SAFE MPT**

MPT 1

MPT 2

| Model |     | dim. in mm<br>Width Depth | Intern<br>Height | nal dim.<br>Width | in mm<br>Depth | Weight<br><sup>(Kg)</sup> |
|-------|-----|---------------------------|------------------|-------------------|----------------|---------------------------|
| MPT 1 | 600 | 250 250                   | 400              | 240               | 190            | 25                        |
| MPT 2 | 600 | 460 460                   | 400              | 450               | 400            | 45                        |