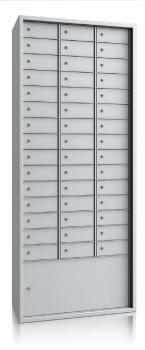

Height Width Depth Each bay, to 100/330/400 Each bay, to 200/330/400 Each bay, to 300/330/500 Each bay, to 500/330/500 Each bay, to 750/330/500

The inside width of the door opening is smaller (height: -2mm, width: -65mm, depth:-40mm)

Hinges: Internal

Door opening angle: 90°

2

LOCKING

Cylinder lock

2 keys per box, (58 mm or 65 mm, due to the type of lock), standard per

box

1