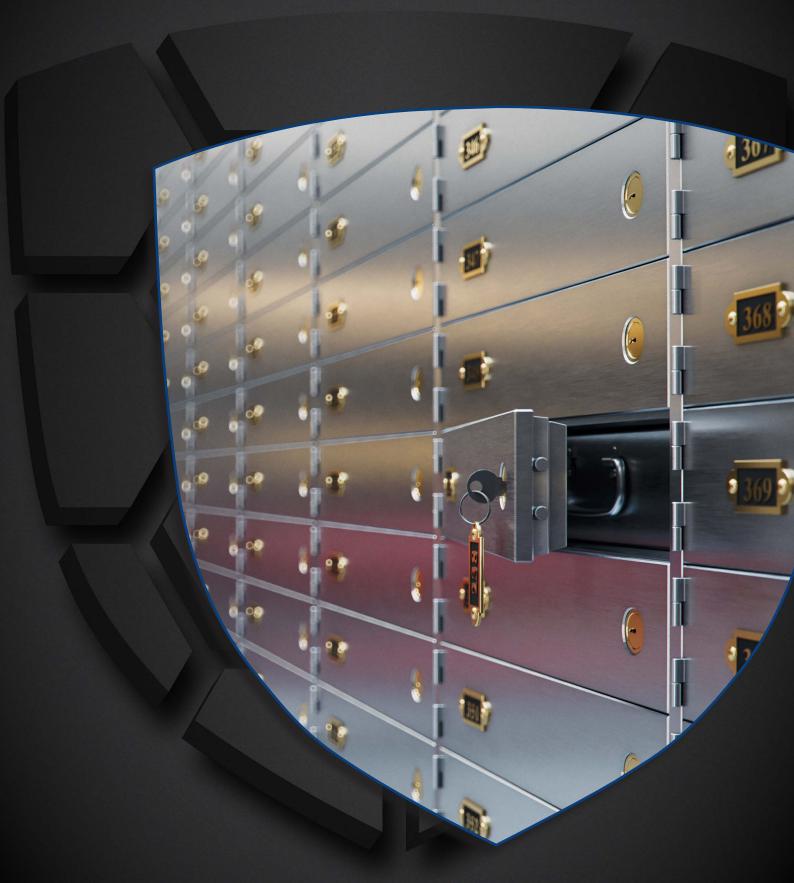

## SECURITY COMPARTMENT SFE

**U** 

SECURITY LEVEL

If you need a safe lock-up for the valuables of multiple users

**DESIGN** 

Flush front; door from 3 mm steel, stand alone; for mounting with angle frame or built in safe

## SECURITY COMPARTMENT **SFE**