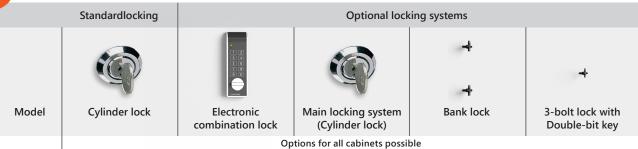

Hinges: Internal

Door opening angle: 90°

2

LOCKING

Cylinder lock

2 keys per box, (58 mm or 65 mm, due to the type of lock), standard per

box

1