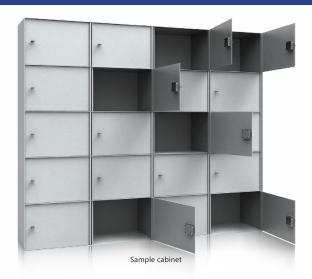

Height Width Depth Each bay, to 100/330/400 Each bay, to 200/330/400 Each bay, to 300/330/500 Each bay, to 500/330/500 Each bay, to 750/330/500

The inside width of the door opening is smaller (height: -2mm, width: -65mm, depth:-40mm)

Hinges: Internal

Door opening angle: 90°

2

LOCKING

Cylinder lock

2 keys per box, (58 mm or 65 mm, due to the type of lock), standard per

box

1

## **ACCESSORIES FOR EXTRA CHARGE**

- Depository slot in locker door; single walled, accprding to designated dimensions Insert casket, for bay H = 100 mm
  Insert casket, for bay H = 250 mm
  Insert casket, for bay H = 200 mm
  Front stainless steel 1 mm, H = 100 mm
  Front stainless steel 1 mm, H = 200 mm
  Front stainless steel 1 mm; H = 300 mm
  Front stainless steel 1 mm; H = 500 mm
  Front stainless steel 1 mm; H = 500 mm
  Pront stainless steel 1 mm; H = 750 mm
  Padestal for substructure