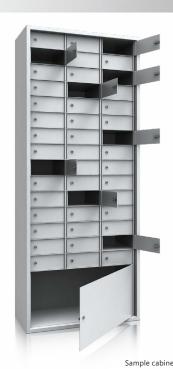

Height Width Depth Each bay, to 100/330/400 Each bay, to 200/330/400 Each bay, to 300/330/500 Each bay, to 500/330/500 Each bay, to 750/330/500

The inside width of the door opening is smaller (height: -2mm, width: -65mm, depth:-40mm)

Hinges: Internal

Door opening angle: 90°

2

LOCKING

Cylinder lock

2 keys per box, (58 mm or 65 mm, due to the type of lock), standard per

box

1

## **ACCESSORIES FOR EXTRA CHARGE**

- Depository slot in locker door; single walled, accprding to designated dimensions Insert casket, for bay H = 100 mm
  Insert casket, for bay H = 250 mm
  Insert casket, for bay H = 200 mm
  Front stainless steel 1 mm, H = 100 mm
  Front stainless steel 1 mm, H = 200 mm
  Front stainless steel 1 mm; H = 300 mm
  Front stainless steel 1 mm; H = 500 mm
  Front stainless steel 1 mm; H = 500 mm
  Pront stainless steel 1 mm; H = 750 mm
  Padestal for substructure